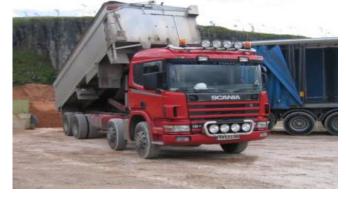

#### EIGHT-WHEELER TIPPER TRUCK

Loose load size 21 tonnes. Typical length 9m (29.5ft) Typical width 3m (9.85ft) Typical height at rest 2.9m (9.5ft) Typical height at full tip 9m (29.5ft) Maximum vehicle weight 32 tonnes