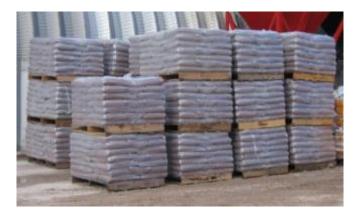

## PALLETS

Small bags contain approximately 25Kg of material at the time of loading.