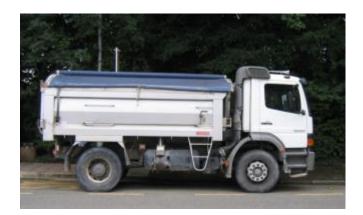

Loose load size 11 tonnes Typical length 6.9 (22.6ft) Typical width 3m (9.85ft) Typical height at rest 2.9m (9.5ft) Typical height at full tip 5.58m (18.5ft) Maximum vehicle weight 18 tonnes Four wheeler tipper trucks incur a surcharge. Can carry less than 11 tonnes if required.