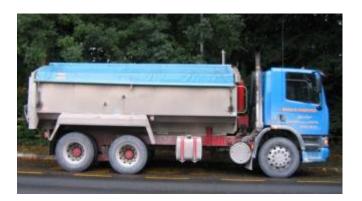

## SIX-WHEELER TIPPER TRUCK

Loose load size 17 tonnes. Typical length 7.9m (26ft) Typical width 3m (9.85ft) Typical height at rest 2.9m (9.5ft) Typical height at full tip 7m (23ft) Maximum vehicle weight 26 tonnes Six wheeler tipper trucks incur a surcharge. Can carry less than 17 tonnes if required.