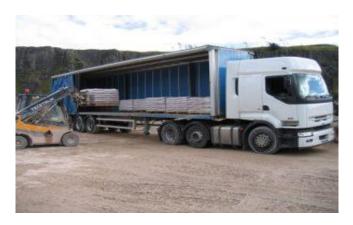

# FLATBED OR CURTAIN-SIDED

To allow the greatest flexibility to the customer, we can deliver a mixture of bulk bags and small bags/pallets together on the same vehicle, so you can pick and choose whatever you require. Standard deliveries are made on Articulated vehicles, but we also offer the option to choose smaller rigid vehicles with fork or crane-off ability.