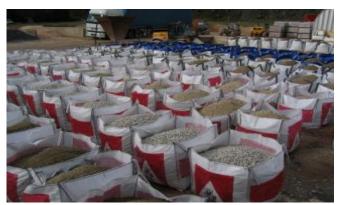

### BULK BAGS

Bulk bags contain approximately 800-900Kg depending on customer requirement.